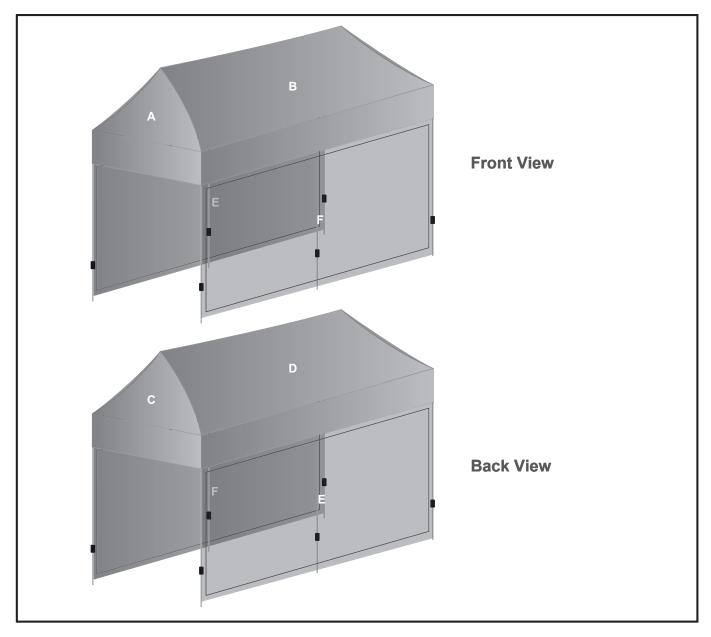

## **DISPLAY-2012**

Ovation Gazebo 6x3m - 2 Full walls LS

## **Branding Options:**

Position: A - C - Roof SS Position: B - D - Roof LS

Size: 3100mm wide x 2320mm high Size: 6160mm wide x 2320mm high

Position: E - F - Full wall LS

Size: 6220mm wide x 2060mm high